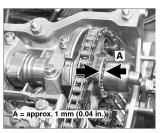

Detailed instructions on replacing front struts 310 Front Suspension

Engine and cylinder head service, including Double VANOS timing chain setup and adjustment.

117 Camshaft Timing Chain